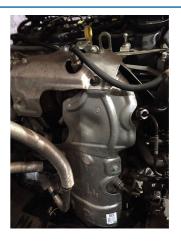

## Flexible Crows Foot Wrench Set 3/8"D 12pc

A complete set of twelve flexi-head crows foot wrenches for use with a 3/8" square drive extension bar or ratchet in a full range of sizes from 8mm to 19mm. The flexible head provides 90° access and the flare nut open Hex (6pt) profile offers a secure grip that provides more torque without damaging the fastener, ideal for flared fixings and softer metals. A professional quality set manufactured from chrome vanadium with a satin finish presented in an EVA foam tray for convenient drawer storage.

## **Additional Information**

- Sizes: 8, 9, 10, 11, 12, 13, 14, 15, 16, 17, 18 and 19mm.
- Single Hex (6pt) profile. Ideal for removing brake, fuel and hydraulic lines without rounding off the fasteners.
- Flexi-head provides full 90° access.
- · Manufactured from chrome vanadium with satin finish.
- Can be used with crows foot adaptor. Please see Laser Part No.7355.