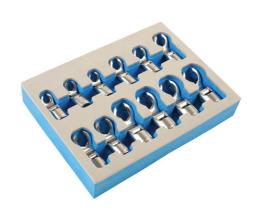

## Flexible Crows Foot Wrench Set 3/8"D 12pc

A complete set of twelve flexi-head crows foot wrenches for use with a 3/8" square drive extension bar or ratchet in a full range of sizes from 8mm to 19mm. The flexible head provides 90° access and the flare nut open Hex (6pt) profile offers a secure grip that provides more torque without damaging the fastener, ideal for flared fixings and softer metals. A professional quality set manufactured from chrome vanadium with a satin finish presented in an EVA foam tray for convenient drawer storage.

## **Additional Information**

- Sizes: 8, 9, 10, 11, 12, 13, 14, 15, 16, 17, 18 and 19mm.
- Single Hex (6pt) profile. Ideal for removing brake, fuel and hydraulic lines without rounding off the fasteners.
- Flexi-head provides full 90° access.
- · Manufactured from chrome vanadium with satin finish.
- Can be used with crows foot adaptor. Please see Laser Part No.7355.