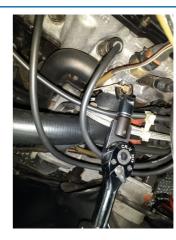

## Flexible Crows Foot Wrench Set 3/8"D 12pc

A complete set of twelve flexi-head crows foot wrenches for use with a 3/8" square drive extension bar or ratchet in a full range of sizes from 8mm to 19mm. The flexible head provides 90° access and the flare nut open Hex (6pt) profile offers a secure grip that provides more torque without damaging the fastener, ideal for flared fixings and softer metals. A professional quality set manufactured from chrome vanadium with a satin finish presented in an EVA foam tray for convenient drawer storage.

## **Additional Information**

- Sizes: 8, 9, 10, 11, 12, 13, 14, 15, 16, 17, 18 and 19mm.
- Single Hex (6pt) profile. Ideal for removing brake, fuel and hydraulic lines without rounding off the fasteners.
- Flexi-head provides full 90° access.
- · Manufactured from chrome vanadium with satin finish.
- Can be used with crows foot adaptor. Please see Laser Part No.7355.