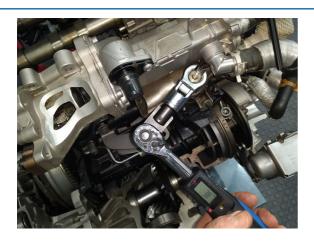

## Flexible Crows Foot Wrench Set 3/8"D 12pc

A complete set of twelve flexi-head crows foot wrenches for use with a 3/8" square drive extension bar or ratchet in a full range of sizes from 8mm to 19mm. The flexible head provides 90° access and the flare nut open Hex (6pt) profile offers a secure grip that provides more torque without damaging the fastener, ideal for flared fixings and softer metals. A professional quality set manufactured from chrome vanadium with a satin finish presented in an EVA foam tray for convenient drawer storage.

## **Additional Information**

- Sizes: 8, 9, 10, 11, 12, 13, 14, 15, 16, 17, 18 and 19mm.
- Single Hex (6pt) profile. Ideal for removing brake, fuel and hydraulic lines without rounding off the fasteners.
- Flexi-head provides full 90° access.
- · Manufactured from chrome vanadium with satin finish.
- Can be used with crows foot adaptor. Please see Laser Part No.7355.