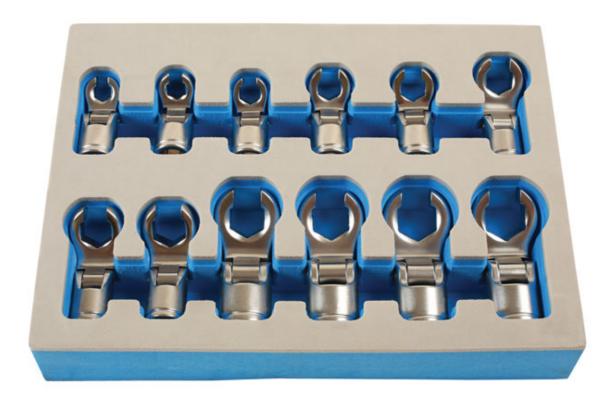

## Flexible Crows Foot Wrench Set 3/8"D 12pc

A complete set of twelve flexi-head crows foot wrenches for use with a 3/8" square drive extension bar or ratchet in a full range of sizes from 8mm to 19mm. The flexible head provides 90° access and the flare nut open Hex (6pt) profile offers a secure grip that provides more torque without damaging the fastener, ideal for flared fixings and softer metals. A professional quality set manufactured from chrome vanadium with a satin finish presented in an EVA foam tray for convenient drawer storage.

## **Additional Information**

- Sizes: 8, 9, 10, 11, 12, 13, 14, 15, 16, 17, 18 and 19mm.
- Single Hex (6pt) profile. Ideal for removing brake, fuel and hydraulic lines without rounding off the fasteners.
- Flexi-head provides full 90° access.
- · Manufactured from chrome vanadium with satin finish.
- Can be used with crows foot adaptor. Please see Laser Part No.7355.