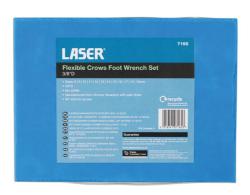

## Flexible Crows Foot Wrench Set 3/8"D 12pc

A complete set of twelve flexi-head crows foot wrenches for use with a 3/8" square drive extension bar or ratchet in a full range of sizes from 8mm to 19mm. The flexible head provides 90° access and the flare nut open Hex (6pt) profile offers a secure grip that provides more torque without damaging the fastener, ideal for flared fixings and softer metals. A professional quality set manufactured from chrome vanadium with a satin finish presented in an EVA foam tray for convenient drawer storage.

## **Additional Information**

- Sizes: 8, 9, 10, 11, 12, 13, 14, 15, 16, 17, 18 and 19mm.
- Single Hex (6pt) profile. Ideal for removing brake, fuel and hydraulic lines without rounding off the fasteners.
- Flexi-head provides full 90° access.
- · Manufactured from chrome vanadium with satin finish.
- Can be used with crows foot adaptor. Please see Laser Part No.7355.